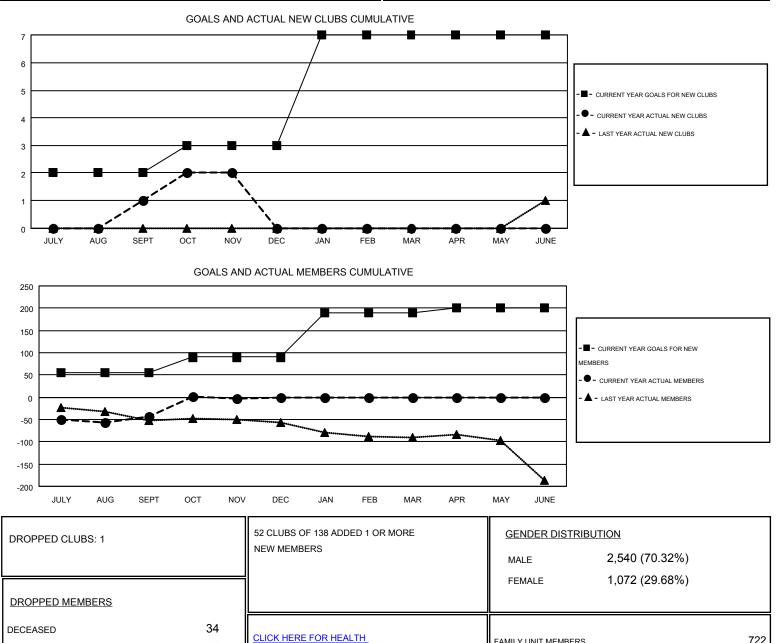

## HARVEY WHITLEY GMT

|      | 4-  | <b>^</b> | 1   |
|------|-----|----------|-----|
| אורי | /11 | CA       | - 1 |
| ···· |     | · · ·    | -   |

| Clubs                 |                  |           |                  | Members               |               |                    |                                        |                    |                  |
|-----------------------|------------------|-----------|------------------|-----------------------|---------------|--------------------|----------------------------------------|--------------------|------------------|
| RESULTS FOR 2016-2017 |                  |           |                  | RESULTS FOR 2016-2017 |               |                    |                                        |                    |                  |
| QUARTER               | NEW CLUB<br>GOAL | NEW CLUBS | DROPPED<br>CLUBS | NET<br>GAIN/LOSS      | QUARTER       | NEW MEMBER<br>GOAL | CHARTER AND<br>NEW<br>MEMBERS<br>ADDED | DROPPED<br>MEMBERS | NET<br>GAIN/LOSS |
| JULY/AUG/SEPT         | 2                | 1         | 1                | 0                     | JULY/AUG/SEPT | 55                 | 90                                     | 133                | -43              |
| OCT/NOV/DEC           | 1                | 1         | 0                | 1                     | OCT/NOV/DEC   | 35                 | 94                                     | 53                 | 41               |
| JAN/FEB/MAR           | 4                | 0         | 0                | 0                     | JAN/FEB/MAR   | 100                | 0                                      | 0                  | 0                |
| APR/MAY/JUNE          | 0                | 0         | 0                | 0                     | APR/MAY/JUNE  | 11                 | 0                                      | 0                  | 0                |